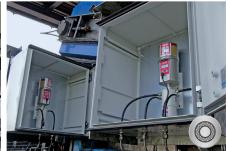

### Applications / machine elements

perma PRO MP-6 multi-point lubrication system applications include roller and sliding bearings, linear guides, open gears, spindles as well as shaft seals on motors, generators, pumps and fans. The types of applications range from the automotive industry and combined heat and power stations, through the paper industry and mining, and on to various steel industry sectors.

Pressure build-up to 362 psi / 25 bar allows remote mounting up to 16 ft / 5 m per outlet

Additional discharge (purge)

- → Installation outside of dangerous areas or at easy-to-reach places increases workplace safety and saves time
- → Higher equipment availability, since exchange during running operation possible
- → Lubrication point can be purged to clear blockages