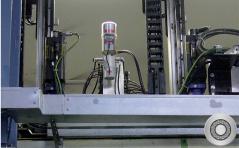

Pressure build-up to 362 psi / 25 bar allows remote mounting up to 16 ft / 5 m per outlet

Additional discharge (purge)

- → Installation outside of dangerous areas or at easy-to-reach places increases workplace safety and saves time
- → Higher equipment availability, since exchange during running operation possible
- → Lubrication point can be purged to clear blockages

MP-6 distributor with 6 outlets – Number of active outlets can be user-defined

- → Supply of 1 to 6 lubrication points with same lubricant amount
- → Precise supply of lubrication points
- → Monitoring of lubrication point status