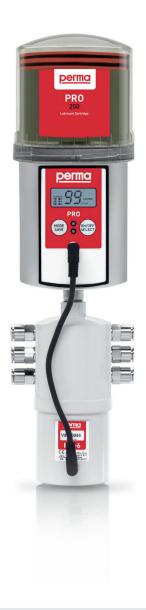

# perma PRO MP-6

The precise multi-point lubrication system for up to 6 lubrication points

# **Precise lubricant supply**

The perma PRO MP-6 is available as a self-sufficient, battery operated multi-point lubrication system. Depending on the discharge period, from 1 day to 24 months, 250 cc or 500 ccc of lubricant are dispensed from a maximum of six outlets into the lubrication points. Thanks to the maximum pressure build-up of 362 psi /  $25 \, \mathrm{bar}$  in the MP-6 distributor, the lubricant is uniformly and precisely distributed using up to 16 ft / 5 m of grease line per outlet.

### **Benefits**

Setting via push button with display and LED

Outlet display LED red/green = function

- → Easy configuration of discharge period and outlets
- → Display of remaining volume and active outlets
- → Status control on display
- → Easy to set and change at any time

Pressure build-up to 362 psi / 25 bar allows remote mounting up to 16 ft / 5 m per outlet

Additional discharge (purge)

- → Installation outside of dangerous areas or at easy-to-reach places increases workplace safety and saves time
- → Higher equipment availability, since exchange during running operation possible
- → Lubrication point can be purged to clear blockages

MP-6 distributor with 6 outlets – Number of active outlets can be user-defined

- → Supply of 1 to 6 lubrication points with same lubricant amount
- → Precise supply of lubrication points
- → Monitoring of lubrication point status