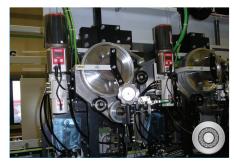

### Applications / machine elements

perma PRO MP-6 multi-point lubrication system applications include roller and sliding bearings, linear guides, open gears, spindles as well as shaft seals on motors, generators, pumps and fans. The types of applications range from the automotive industry and combined heat and power stations, through the paper industry and mining, and on to various steel industry sectors.

Pressure build-up to 362 psi / 25 bar allows remote mounting up to 16 ft / 5 m per outlet

Additional discharge (purge)

- → Installation outside of dangerous areas or at easy-to-reach places increases workplace safety and saves time
- → Higher equipment availability, since exchange during running operation possible
- → Lubrication point can be purged to clear blockages