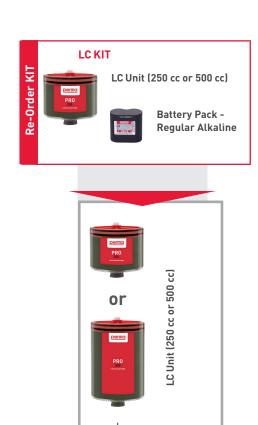

# 1. Choose PRO Complete or LC KIT

# 2. Choose LC size + Lubricant

Each lubricator is custom filled at our warehouse with the lubricant of your choice.

Please contact us or an authorized perma distributor for more information on available lubricants.

\*Battery Pack -

Regular Alkaline