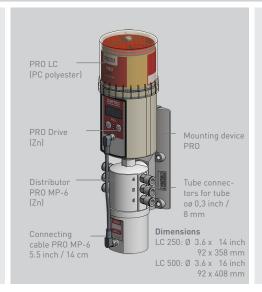

# perma PRO MP-6

The precise multi-point lubrication system for up to 6 lubrication points

# **Precise lubricant supply**

The perma PRO MP-6 is available as a self-sufficient, battery operated multi-point lubrication system. Depending on the discharge period, from 1 day to 24 months, 250 cc or 500 ccc of lubricant are dispensed from a maximum of six outlets into the lubrication points. Thanks to the maximum pressure build-up of 362 psi /  $25 \, \mathrm{bar}$  in the MP-6 distributor, the lubricant is uniformly and precisely distributed using up to 16 ft / 5 m of grease line per outlet.

MP-6 distributor with 6 outlets – Number of active outlets can be user-defined

- → Supply of 1 to 6 lubrication points with same lubricant amount
- → Precise supply of lubrication points
- → Monitoring of lubrication point status