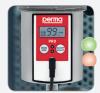

### **Benefits**

Setting via push button with display and LED

Outlet display LED red/green = function

- → Easy configuration of discharge period and outlets
- → Display of remaining volume and active outlets
- → Status control on display
- → Easy to set and change at any time

MP-6 distributor with 6 outlets – Number of active outlets can be user-defined

- → Supply of 1 to 6 lubrication points with same lubricant amount
- → Precise supply of lubrication points
- → Monitoring of lubrication point status