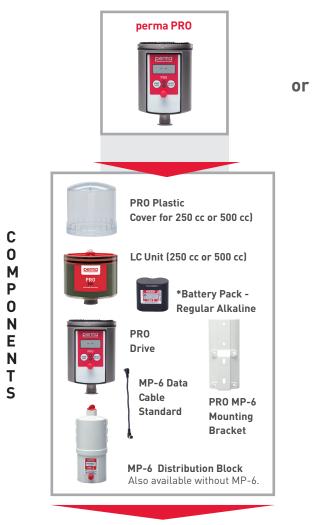

# Create your perma PRO system in 3 steps:

- perma PRO Basic system
  battery operated
- 2 Accessory kit PRO
- 3 PRO LC and Cover

The grease used to prefill the grease lines must match the grease used for PRO LC.

#### How to order

The PRO MP-6 complete unit include a set of accessories to help you execute a worry-free installation. The complete units also come pre-installed, ready to setup and activate. When the LC is empty, you only need to order a PRO LC KIT and reuse your drive unit and other components.

# 1. Choose PRO Complete or LC KIT

# 2. Choose LC size + Lubricant

Each lubricator is custom filled at our warehouse with the lubricant of your choice.

Please contact us or an authorized perma distributor for more information on available lubricants.

\*Battery Pack -

Regular Alkaline

## Installation Kit (Included with each complete PRO MP-6)

H-T-L perma USA LP 2129 Center Park Drive CHARLOTTE, NC 28217 / USA www.permausa.com

Tel.: +1 704 377 3100 Free: +1 800 997 3762 Fax: +1 704 377 3106 info@permausa.com www.permausa.com