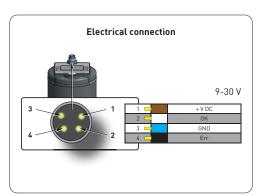

### 5. Electrical connection

Wiring diagram for 4 perma STAR CONTROL <a href="https://www.permausa.com/en/downloads/quick-start-guides/">https://www.permausa.com/en/downloads/quick-start-guides/</a>