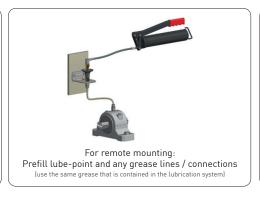

### 5. Electrical connection

Wiring diagram for 4 perma STAR CONTROL <a href="https://www.permausa.com/en/downloads/quick-start-guides/">https://www.permausa.com/en/downloads/quick-start-guides/</a>