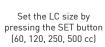

## 4. Configuration

**OR** 

Set the discharge period (1-12 months; 1-26 weeks → only 500 cc) Cycle through discharge setting with the SET button

Set the discharge volume
[0,1 - 9,5 cc]
Cycle through volume setting with the
SET button