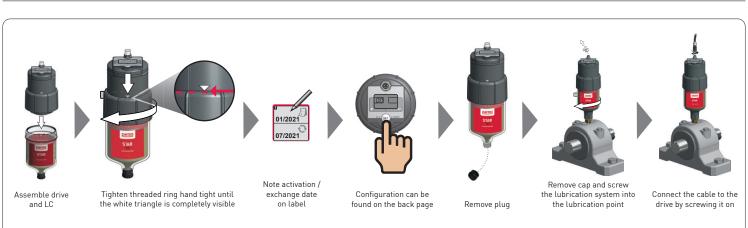

# perma STAR CONTROL - Quick Start Guide





















## 4. Configuration









**OR** 

Set the discharge period (1-12 months; 1-26 weeks → only 500 cc) Cycle through discharge setting with the SET button





Set the discharge volume
[0,1 - 9,5 cc]
Cycle through volume setting with the
SET button

### 5. Electrical connection









Wiring diagram for 4 perma STAR CONTROL <a href="https://www.permausa.com/en/downloads/quick-start-guides/">https://www.permausa.com/en/downloads/quick-start-guides/</a>

# 6. Quick Reference

| Feature                                | Description