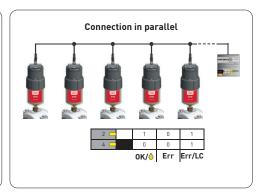

### 5. Electrical connection

Wiring diagram for 4 perma STAR CONTROL <a href="https://www.permausa.com/en/downloads/quick-start-guides/">https://www.permausa.com/en/downloads/quick-start-guides/</a>