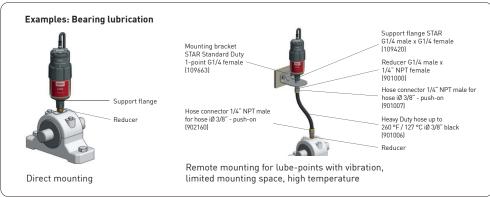

# perma STAR CONTROL - Quick Start Guide





















## 4. Configuration









**OR** 

Set the discharge period (1-12 months; 1-26 weeks → only 500 cc) Cycle through discharge setting with the SET button





Set the discharge volume
[0,1 - 9,5 cc]
Cycle through volume setting with the
SET button

### 5. Electrical connection









Wiring diagram for 4 perma STAR CONTROL <a href="https://www.permausa.com/en/downloads/quick-start-guides/">https://www.permausa.com/en/downloads/quick-start-guides/</a>

# 6. Quick Reference

| Feature                                | Description