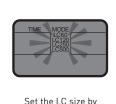

## 4. Configuration

**OR** 

Set the discharge period (1-12 months; 1-26 weeks → only 500 cc) Cycle through discharge setting with the SET button

Set the discharge volume
[0,1 - 9,5 cc]
Cycle through volume setting with the
SET button