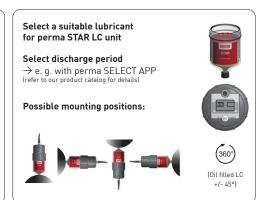

## 4. Configuration

**OR** 

Set the discharge period (1-12 months; 1-26 weeks → only 500 cc) Cycle through discharge setting with the SET button

Set the discharge volume
[0,1 - 9,5 cc]
Cycle through volume setting with the
SET button