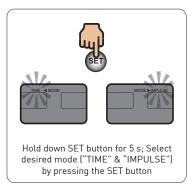

## 4. Configuration

**OR** 

Set the discharge period (1-12 months; 1-26 weeks → only 500 cc) Cycle through discharge setting with the SET button

Set the discharge volume
[0,1 - 9,5 cc]
Cycle through volume setting with the
SET button