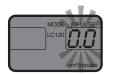

# 6. Quick Reference

| Feature                                | Description                                                                                                                                                                                                                                                                                                                                                                      |                            |
|----------------------------------------|----------------------------------------------------------------------------------------------------------------------------------------------------------------------------------------------------------------------------------------------------------------------------------------------------------------------------------------------------------------------------------|----------------------------|
| Power supply                           | Power supply is indicated by the plug symbol in the display.                                                                                                                                                                                                                                                                                                                     | \$\frac{1}{6}\text{crit}\$ |
| Purge                                  | Access the purge feature by holding down the SET button for 10 seconds. Release the button when "PU" appears and the purge will start automatically and show the "PU" LCD display. The green LED will flash. The purge cycle runs for 3 complete discharges of the drive spindle to deliver around 6 cc of grease. It can be stopped at any time by pushing the SET button once. |                            |
| LED Light & LCD<br>Screen combinations | Normal operation:  - Green LEDs flash every 7 seconds  - LCD screen displays TIME / IMPULSE setting & volume                                                                                                                                                                                                                                                                     | <b>6</b>                   |
|                                        | Run cycle (lubricant being delivered):  - Green LED's flash every second  - LCD screen displays "ru"                                                                                                                                                                                                                                                                             |                            |
|                                        | Empty Lubricant Cartridge (LC):  - Red LED's double flash every 2 seconds - LCD screen displays "LC"                                                                                                                                                                                                                                                                             |                            |
|                                        | Blockage / Back Pressure Overload (OL):  - Red LED's double flash every 7 seconds - LCD screen displays "OL"                                                                                                                                                                                                                                                                     |                            |
|                                        | Purge (PU):  - Green LED's flash every second - LCD screen displays "PU"                                                                                                                                                                                                                                                                                                         |                            |