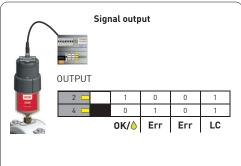

# 6. Quick Reference

| Feature                                | Description                                                                                                                                                                                                                                                                                                                                                                      |                            |
|----------------------------------------|----------------------------------------------------------------------------------------------------------------------------------------------------------------------------------------------------------------------------------------------------------------------------------------------------------------------------------------------------------------------------------|----------------------------|
| Power supply                           | Power supply is indicated by the plug symbol in the display.                                                                                                                                                                                                                                                                                                                     | \$\frac{1}{6}\text{crit}\$ |
| Purge                                  | Access the purge feature by holding down the SET button for 10 seconds. Release the button when "PU" appears and the purge will start automatically and show the "PU" LCD display. The green LED will flash. The purge cycle runs for 3 complete discharges of the drive spindle to deliver around 6 cc of grease. It can be stopped at any time by pushing the SET button once. |                            |
| LED Light & LCD<br>Screen combinations | Normal operation:  - Green LEDs flash every 7 seconds  - LCD screen displays TIME / IMPULSE setting & volume                                                                                                                                                                                                                                                                     | <b>6</b>                   |
|                                        | Run cycle (lubricant being delivered):  - Green LED's flash every second  - LCD screen displays "ru"                                                                                                                                                                                                                                                                             |                            |
|                                        | Empty Lubricant Cartridge (LC):  - Red LED's double flash every 2 seconds - LCD screen displays "LC"                                                                                                                                                                                                                                                                             |                            |
|                                        | Blockage / Back Pressure Overload (OL):  - Red LED's double flash every 7 seconds - LCD screen displays "OL"                                                                                                                                                                                                                                                                     |                            |
|                                        | Purge (PU):  - Green LED's flash every second - LCD screen displays "PU"                                                                                                                                                                                                                                                                                                         |                            |